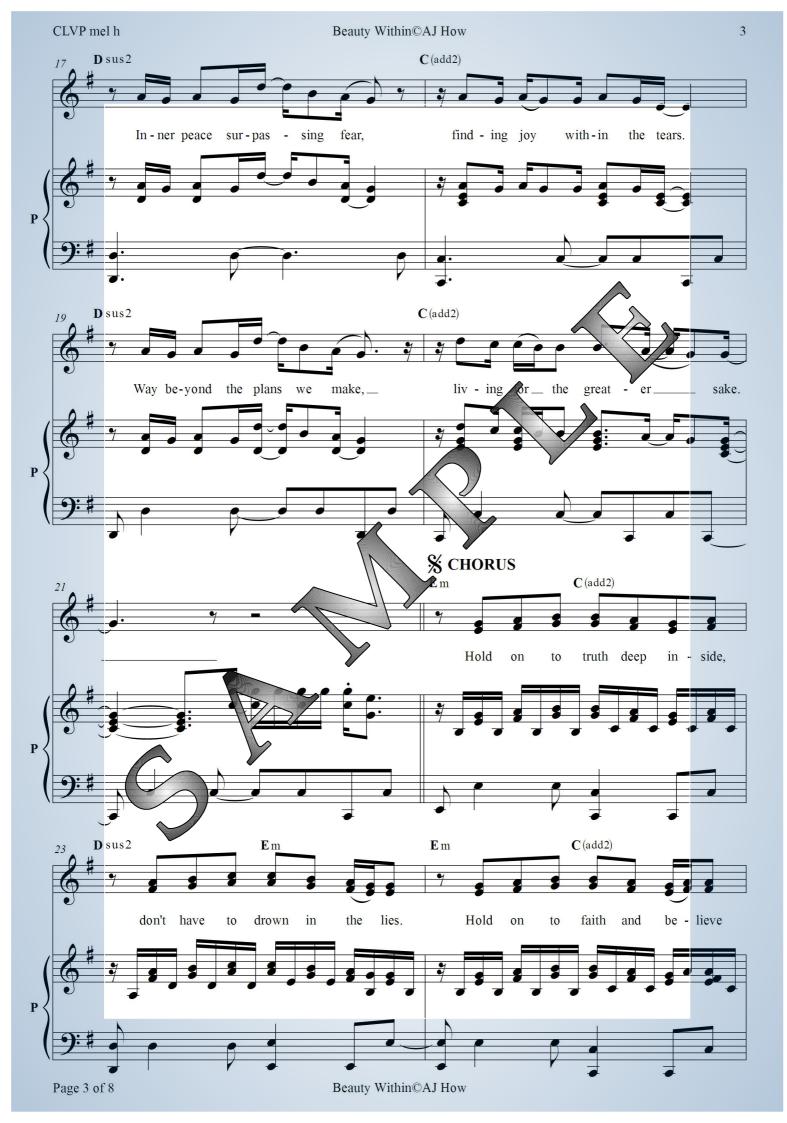

y

This sheet music is available as a retail item only. copying without permission/payment per item. One pdf file/print per fee for each recipient. Pay multiple times for the Pdf file where there is more than one recipient. e.g. a choir of 20 vocalists plus a Conductor/Director & Instrumentalist pays for 22. If the file is to be gifted, the recipient must adhere to the terms and conditions herewith. No file sharing/renaming, unauthorized selling, re-selling, broadcasting, photo/screen capturing, document editing/content separation, further internet uploading, emailing, forwarding, in-app breaches. Thank you. To purchase Sheet Music & Recordings. for all other permissions, payments including recording/release CONTACT email ~ enterprisesunltd@hotmail.com







Page 1 of 8





Page 1 of 8





BEAUTY WITHIN © ALISON JANE HOW



2

Beauty Within©AJ How





#### LYRICS VOCALS INSTRUMENTAL LEADS AND CHORD CHART

LSMH Key G Major/E Minor

## **BEAUTY WITHIN**

**Retail Item** 







### LYRICS CHART page 1 of 1 'BEAUTY WITHIN' by and copyright Alison Jane How {B.Mus.Ed} Lyrics and Music Retail Item

#### **KEY :** G MAJOR / E MINOR tierce de picardie ~ ORIGINAL KEY

### INTRO



### LYRICS CHART page 1 of 1 'BEAUTY WITHIN' by and copyright Alison Jane How {B.Mus.Ed} Lyrics and Music Retail Item

#### KEY: G MAJOR / E MINOR tierce de picardie ~ ORIGINAL KEY

ALL IN VIEW PURCHASED FILE

**INTRO** 

VERSE 1

She hoped to live a dream, but then reality set in. He tried to get ahead, but got kicked around instead.