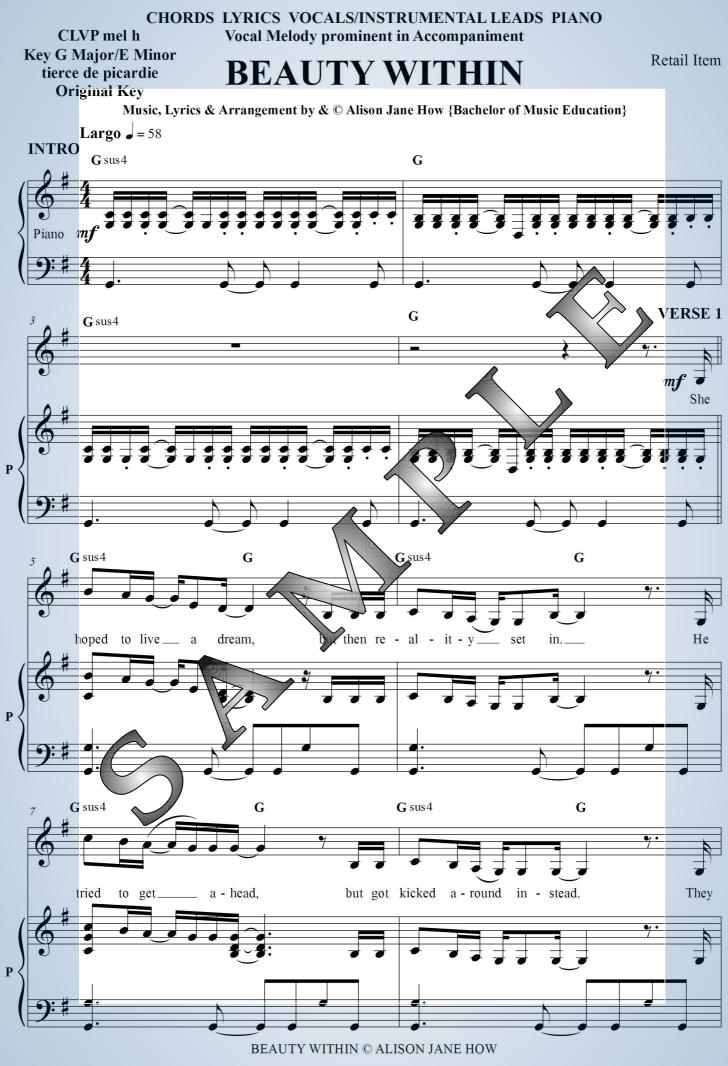

# **BEAUTY WITHIN**

Music & Lyrics Sheet Music, Recordings by Alison Jane How {Bachelor of Music Education} ©AJ How

MIDI AUDIO & RECORDINGS ARE AVAILABLE TO PUR VASY

CLVP avn Chords Lyr Vocal Melody Instrumental eads Piano Vocal Melody Instrumental eads Piano Key : G Major/E Minor tierce de picardie Original Key

#### **KEY :** G MAJOR / E MINOR tierce de picardie ~ ORIGINAL KEY

### INTRO

#### KEY: G MAJOR / E MINOR tierce de picardie ~ ORIGINAL KEY

ALL IN VIEW PURCHASED FILE

**INTRO** 

VERSE 1

She hoped to live a dream, but then reality set in. He tried to get ahead, but got kicked around instead.