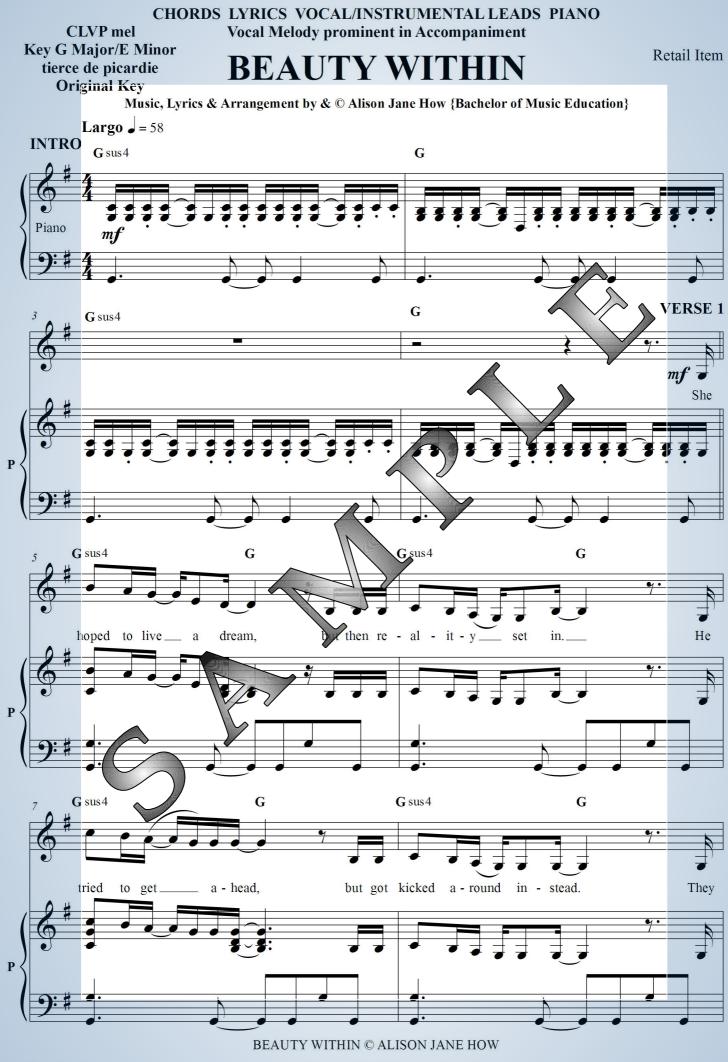

# **BEAUTY WITHIN**

Music & Lyrics Sheet Music, Recordings by Alison Jane How {Bachelor of Music Education} ©AJ How

MIDI AUDIO & RECORDINGS ARE AVAILABLE TO PUR VASY

CLVP avn Chords Lyr Vocal Melody Instrumental eads Piano Vocal Melody Instrumental eads Piano Key : G Major/E Minor tierce de picardie Original Key

#### **KEY :** G MAJOR / E MINOR tierce de picardie ~ ORIGINAL KEY

### INTRO

#### KEY: G MAJOR / E MINOR tierce de picardie ~ ORIGINAL KEY

ALL IN VIEW PURCHASED FILE

**INTRO** 

VERSE 1

She hoped to live a dream, but then reality set in. He tried to get ahead, but got kicked around instead.