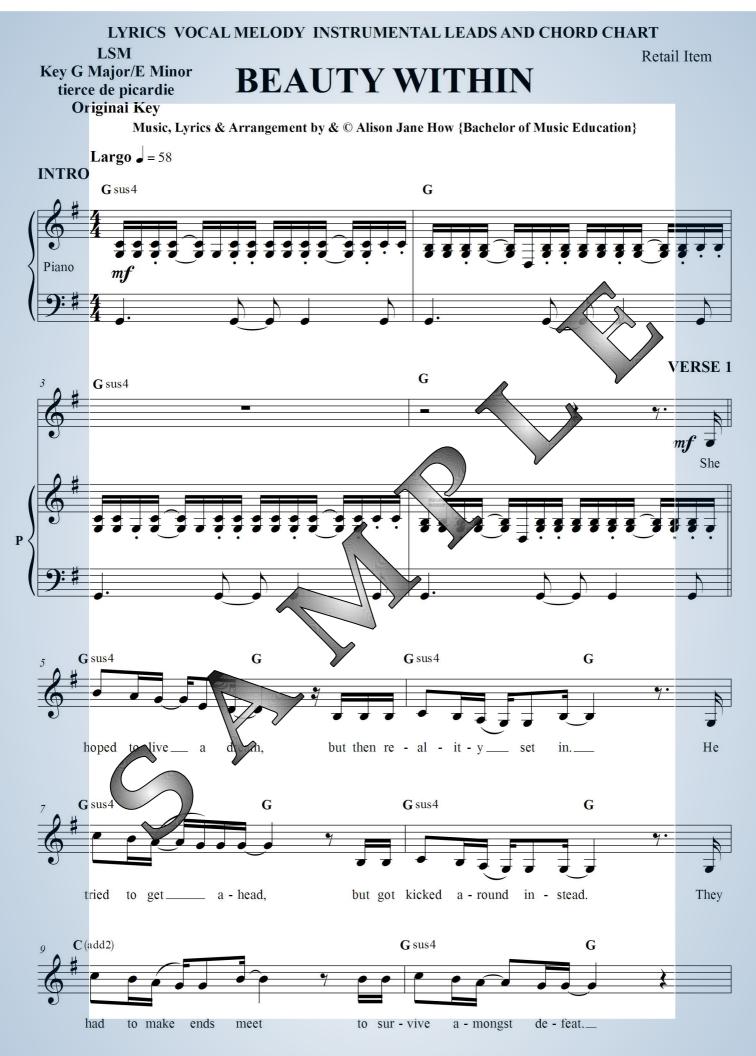

This sheet music is available as a retail item only. copying without permission/payment per item. One pdf file/print per fee for each recipient. Pay multiple times for the Pdf file where there is more than one recipient. e.g. a choir of 20 vocalists plus a Conductor/Director & Instrumentalist pays for 22. If the file is to be gifted, the recipient must adhere to the terms and conditions herewith. No file sharing/renaming, unauthorized selling, re-selling, broadcasting, photo/screen capturing, document editing/content separation, further internet uploading, emailing, forwarding, in-app breaches. Thank you. To purchase Sheet Music & Recordings. for all other permissions, payments including recording/release CONTACT email ~ enterprisesunltd@hotmail.com







Page 1 of 8





Page 1 of 8





BEAUTY WITHIN © ALISON JANE HOW



2

Beauty Within©AJ How





#### LYRICS VOCALS INSTRUMENTAL LEADS AND CHORD CHART

LSMH Key G Major/E Minor

## **BEAUTY WITHIN**

**Retail Item** 







### LYRICS CHART page 1 of 1 'BEAUTY WITHIN' by and copyright Alison Jane How {B.Mus.Ed} Lyrics and Music Retail Item

#### **KEY :** G MAJOR / E MINOR tierce de picardie ~ ORIGINAL KEY

### INTRO



### LYRICS CHART page 1 of 1 'BEAUTY WITHIN' by and copyright Alison Jane How {B.Mus.Ed} Lyrics and Music Retail Item

#### KEY: G MAJOR / E MINOR tierce de picardie ~ ORIGINAL KEY

ALL IN VIEW PURCHASED FILE

**INTRO** 

VERSE 1

She hoped to live a dream, but then reality set in. He tried to get ahead, but got kicked around instead.