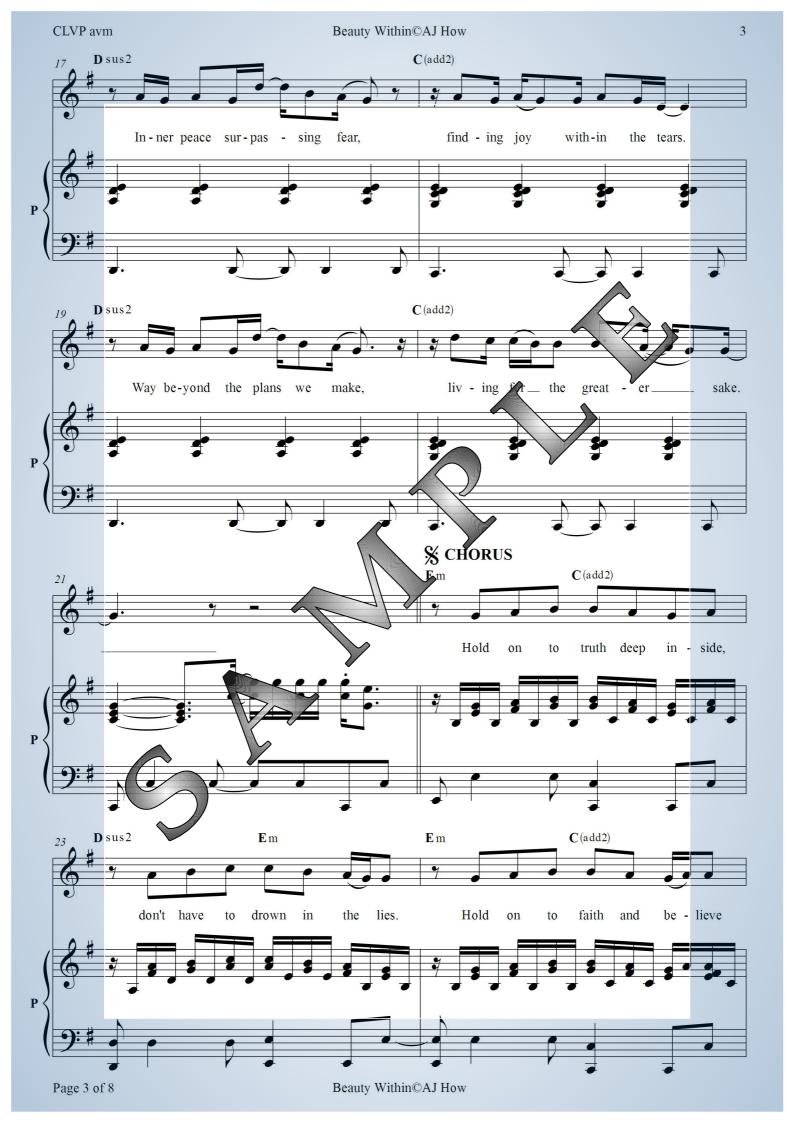

#### LYRICS VOCALS INSTRUMENTAL LEADS AND CHORD CHART

LSMH Key G Major/E Minor

#### **KEY :** G MAJOR / E MINOR tierce de picardie ~ ORIGINAL KEY