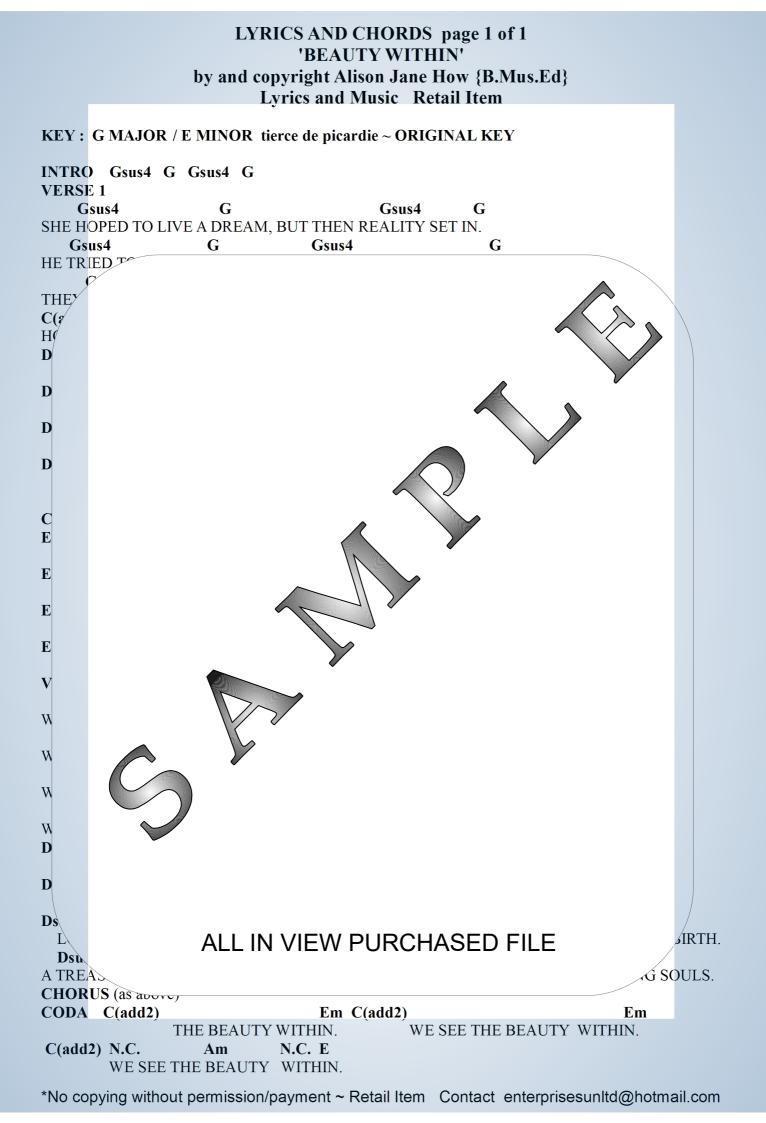

### LYRICS CHART page 1 of 1 'BEAUTY WITHIN' by and copyright Alison Jane How {B.Mus.Ed} Lyrics and Music Retail Item

#### KEY: G MAJOR / E MINOR tierce de picardie ~ ORIGINAL KEY

ALL IN VIEW PURCHASED FILE

**INTRO** 

VERSE 1

She hoped to live a dream, but then reality set in. He tried to get ahead, but got kicked around instead.