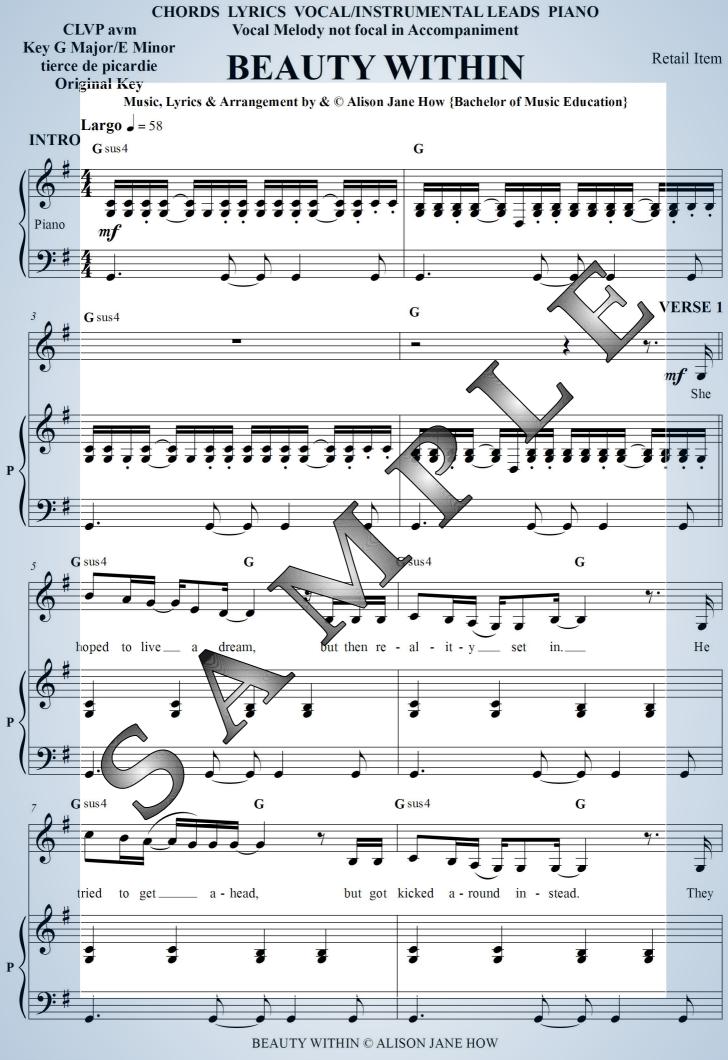

# **BEAUTY WITHIN**

Music & Lyrics Sheet Music, Recordings by Alison Jane How {Bachelor of Music Education} ©AJ How

MIDI AUDIO & RECORDINGS ARE AVAILABLE TO PUR VASY

CLVP avn Chords Lyr Vocal Melody Instrumental eads Piano Vocal Melody Instrumental eads Piano Key : G Major/E Minor tierce de picardie Original Key

#### **KEY :** G MAJOR / E MINOR tierce de picardie ~ ORIGINAL KEY

### INTRO