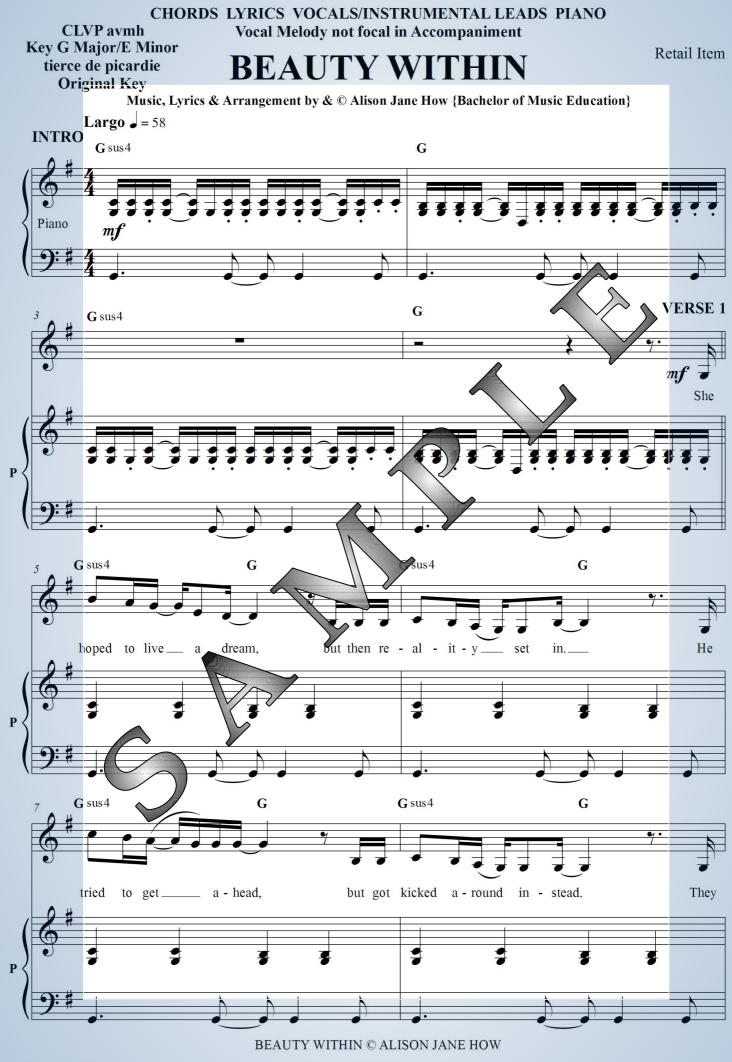

## **BEAUTY WITHIN**

**Retail Item** 

#### **KEY :** G MAJOR / E MINOR tierce de picardie ~ ORIGINAL KEY

### INTRO

#### KEY: G MAJOR / E MINOR tierce de picardie ~ ORIGINAL KEY

ALL IN VIEW PURCHASED FILE

**INTRO** 

VERSE 1

She hoped to live a dream, but then reality set in. He tried to get ahead, but got kicked around instead.