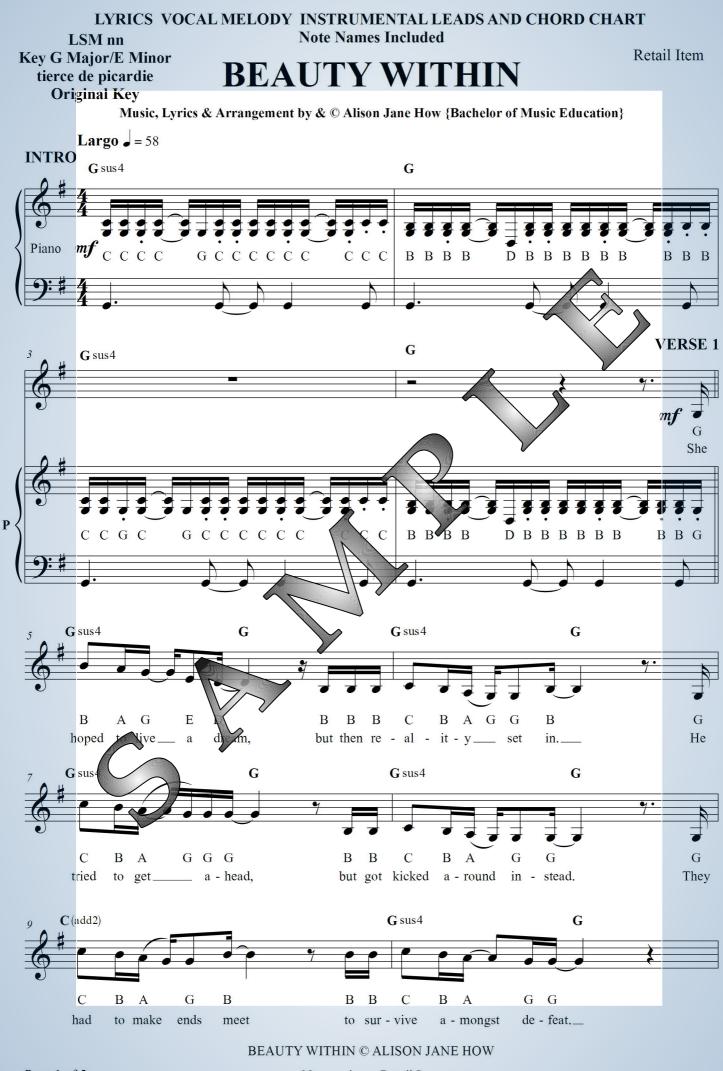

### INTRO

#### KEY: G MAJOR / E MINOR tierce de picardie ~ ORIGINAL KEY

ALL IN VIEW PURCHASED FILE

**INTRO** 

VERSE 1

She hoped to live a dream, but then reality set in. He tried to get ahead, but got kicked around instead.