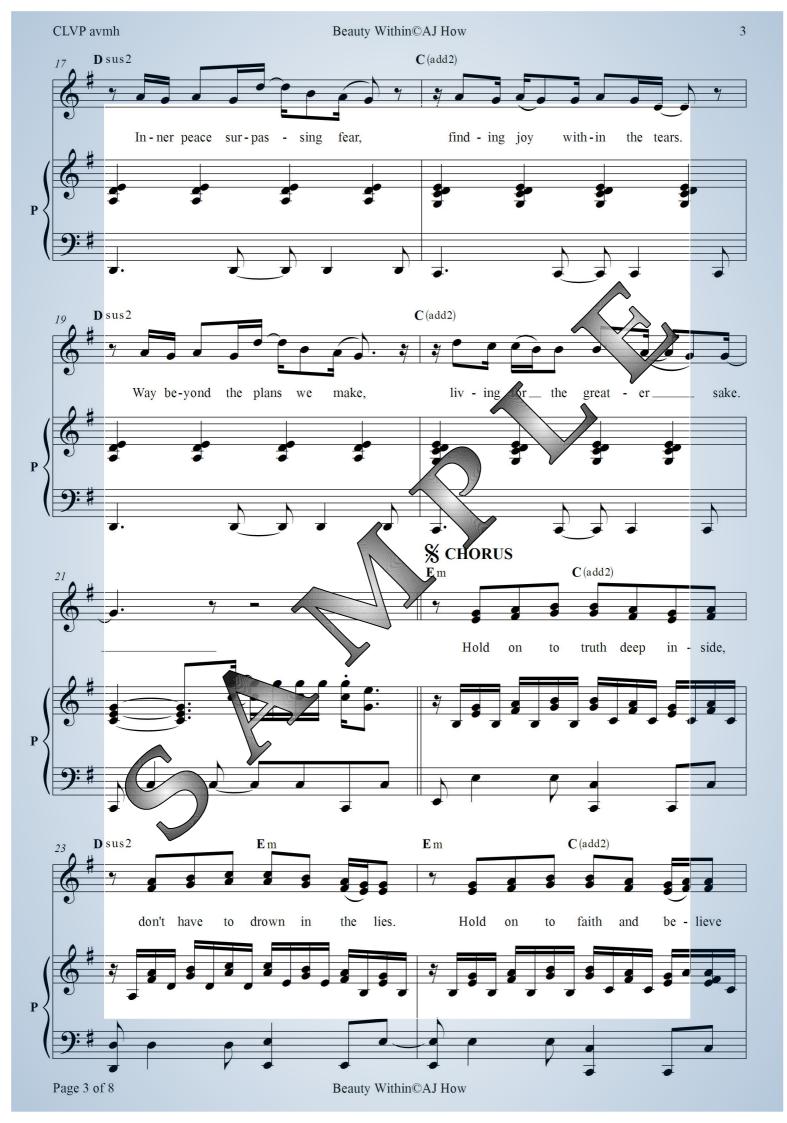

# **BEAUTY WITHIN**

Music & Lyrics Sheet Music, Recordings by Alison Jane How {Bachelor of Music Education} ©AJ How

MIDI AUDIO & RECORDINGS ARE AVAILABLE TO PUR VASY

CLVP avn Chords Lyr Vocal Melody Instrumental eads Piano Vocal Melody Instrumental eads Piano Key : G Major/E Minor tierce de picardie Original Key

#### LYRICS VOCALS INSTRUMENTAL LEADS AND CHORD CHART

LSMH Key G Major/E Minor

#### **KEY :** G MAJOR / E MINOR tierce de picardie ~ ORIGINAL KEY