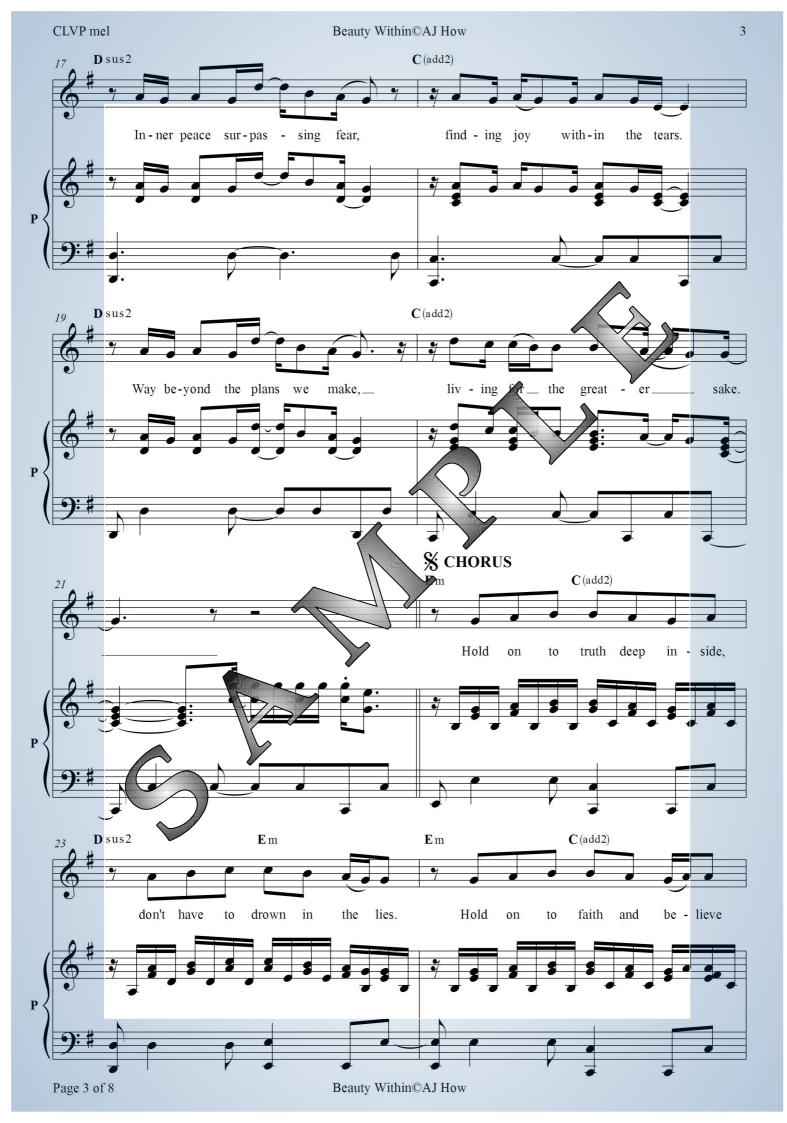

# **BEAUTY WITHIN**

Music & Lyrics Sheet Music, Recordings by Alison Jane How {Bachelor of Music Education} ©AJ How

MIDI AUDIO & RECORDINGS ARE AVAILABLE TO PUR VASY

CLVP avn Chords Lyr Vocal Melody Instrumental eads Piano Vocal Melody Instrumental eads Piano Key : G Major/E Minor tierce de picardie Original Key

#### LYRICS VOCALS INSTRUMENTAL LEADS AND CHORD CHART

LSMH Key G Major/E Minor

#### **KEY :** G MAJOR / E MINOR tierce de picardie ~ ORIGINAL KEY