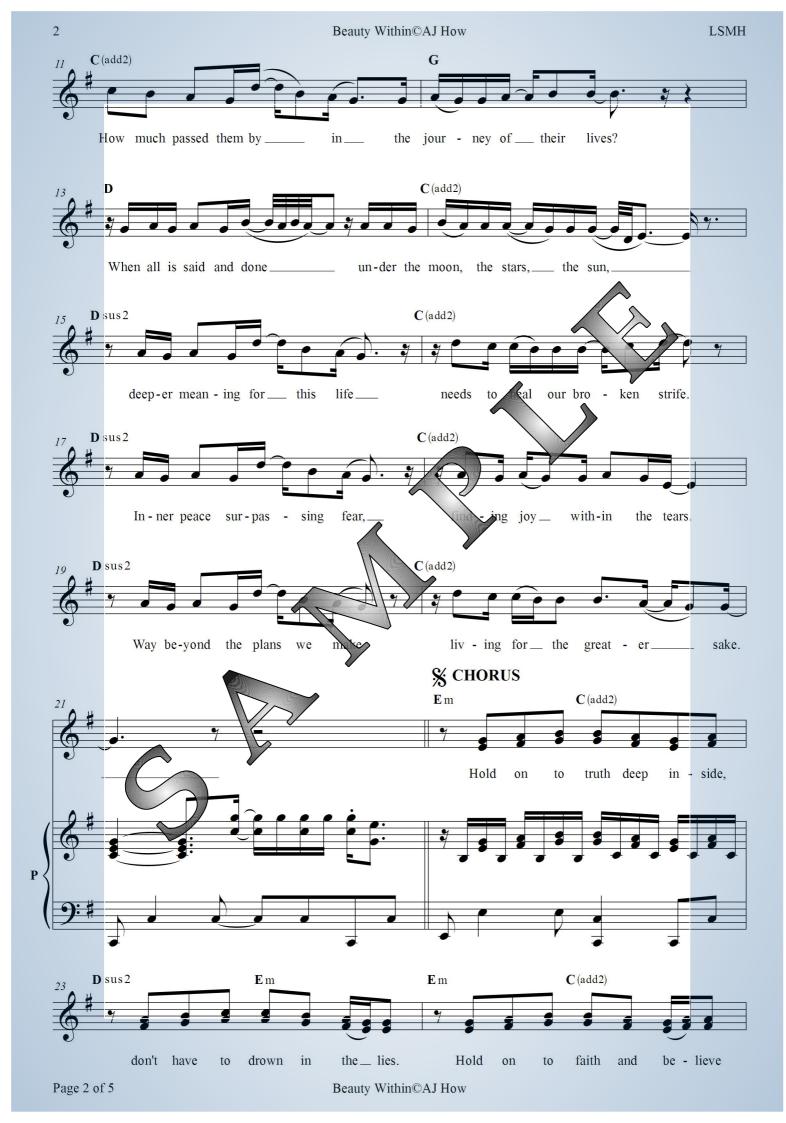

here is more than one recipient. e.g. a choir of 20 vocalists plus a Conductor/Director & Instrumentalist pays for 22. If the file is to be gifted, the recipient must adhere to the terms and conditions herewith. No file sharing/renaming, unauthorized selling, re-selling, broadcasting, photo/screen capturing, document editing/content separation, further internet uploading, emailing, forwarding, in-app breaches. Thank you. To purchase Sheet Music & Recordings. for all other permissions, payments including recording/release CONTACT email ~ enterprisesunltd@hotmail.com







Page 1 of 8





Page 1 of 8





BEAUTY WITHIN © ALISON JANE HOW



2

Beauty Within©AJ How





#### LYRICS VOCALS INSTRUMENTAL LEADS AND CHORD CHART

LSMH Key G Major/E Minor

## **BEAUTY WITHIN**

**Retail Item** 







### LYRICS CHART page 1 of 1 'BEAUTY WITHIN' by and copyright Alison Jane How {B.Mus.Ed} Lyrics and Music Retail Item

#### **KEY :** G MAJOR / E MINOR tierce de picardie ~ ORIGINAL KEY

### INTRO



### LYRICS CHART page 1 of 1 'BEAUTY WITHIN' by and copyright Alison Jane How {B.Mus.Ed} Lyrics and Music Retail Item

#### KEY: G MAJOR / E MINOR tierce de picardie ~ ORIGINAL KEY

ALL IN VIEW PURCHASED FILE

**INTRO** 

VERSE 1

She hoped to live a dream, but then reality set in. He tried to get ahead, but got kicked around instead.