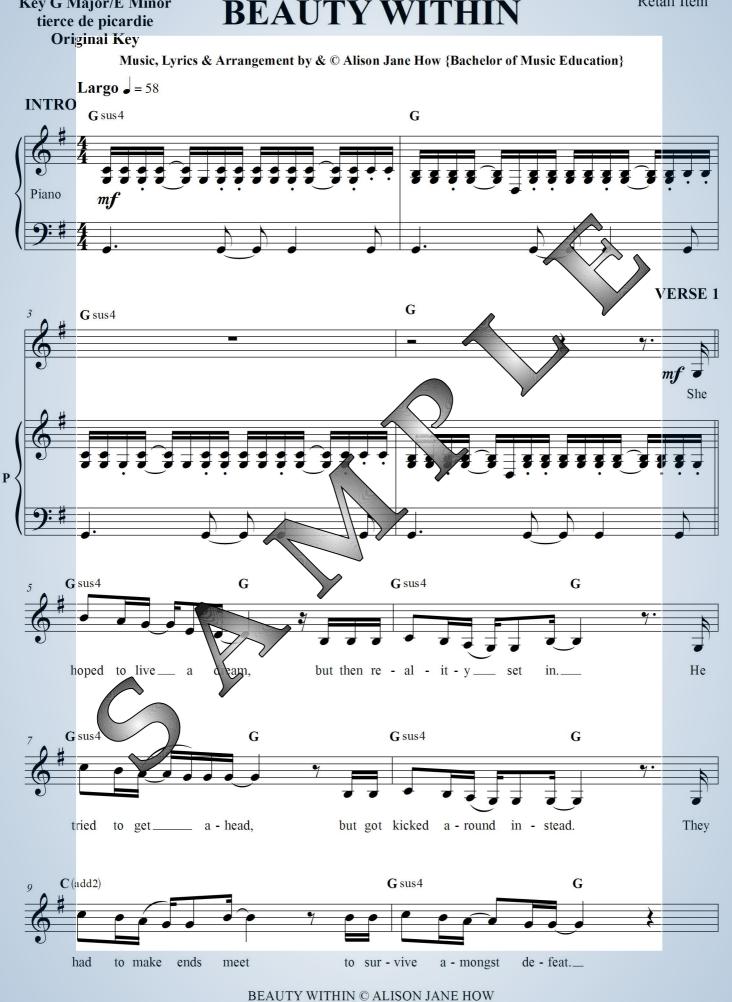

# **BEAUTY WITHIN**

Music & Lyrics Sheet Music, Recordings by Alison Jane How {Bachelor of Music Education} ©AJ How

MIDI AUDIO & RECORDINGS ARE AVAILABLE TO PUR VASY

CLVP avn Chords Lyr Vocal Melody Instrumental eads Piano Vocal Melody Instrumental eads Piano Key : G Major/E Minor tierce de picardie Original Key

#### **KEY :** G MAJOR / E MINOR tierce de picardie ~ ORIGINAL KEY

### INTRO